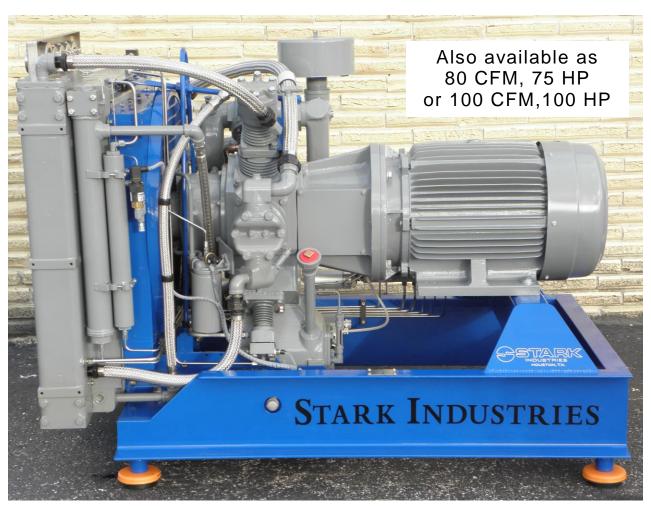

## Stark Model DD-58

- Air Flow 58 CFM @ 6000 PSI
- Motor 50 HP, 240 volt, 3Ø, 116 Amps
- Motor controls and overload protection
- Inter-stage pressure gauges
- Low oil shutdown switch
- High air pressure shutdown switch
- Manual or automatic drain valves
- Dimensions (Direct Drive) 65" x 45" x 54" high, Weight 2800 #

## **Special Features**

Oil Level Sight Glass

Oil fill extension & bell mouth

Spin Off Oil Filter

Direct Drive
No Belts
Smooth Operation
Compact Package
Better Access to All Components

These machines are manufactured at our 40,000 Sq. Ft. facility in Houston, TX. A complete supply of spare parts is on our shelves.