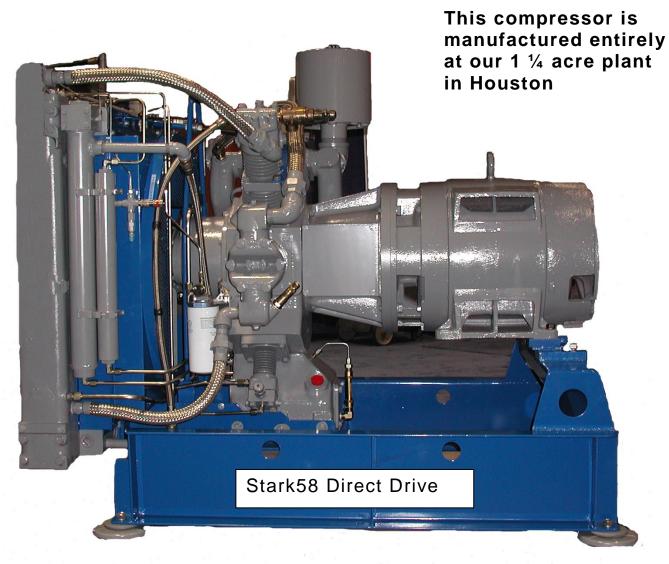

## Stark Model DD-58

- Air Flow 58 CFM @ 6000 PSI
- Motor 50 HP, 240 volt, 3Ø, 116 Amps
- Motor controls and overload protection
- Inter-stage pressure gauges
- Low oil shutdown switch
- High air pressure shutdown switch
- Manual or automatic drain valves
- Dimensions (Direct Drive) 65" x 45" x 54" high, Weight 2800 #

## **Special Features**

Oil Level Sight Glass

Oil fill extension & bell mouth

Spin Off Oil Filter

Direct Drive
No Belts
Smooth Operation
Compact Package
Better Access to All Components

These machines are manufactured at our 40,000 Sq. Ft. facility in Houston, TX. A complete supply of spare parts is on our shelves.