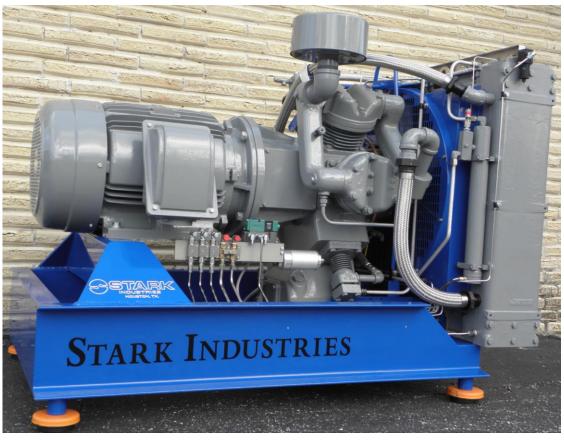

## Stark Model DD-58

- Air Flow 58 CFM @ 6000 PSI
- Motor 50 HP, 240 volt, 3Ø, 116 Amps
- Motor controls and overload protection
- Inter-stage pressure gauges
- Low oil shutdown switch
- High air pressure shutdown switch
- Manual or automatic drain valves
- Dimensions (Direct Drive) 65" x 45" x 54" high, Weight 2800 #

## **Special Features**

Oil Level Sight Glass

Oil fill extension & bell mouth

Spin Off Oil Filter

Direct Drive
No Belts
Smooth Operation
Compact Package
Better Access to All Components

These machines are manufactured at our 40,000 Sq. Ft. facility in Houston, TX. A complete supply of spare parts is on our shelves.