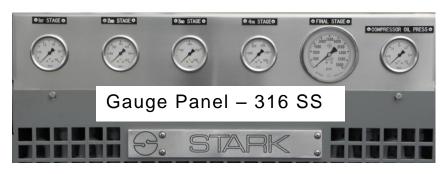

## Stark Model DD-58

- Air Flow 58 CFM @ 6000 PSI
- Motor 50 HP, 240 volt, 3Ø, 116 Amps
- Motor controls and overload protection
- Inter-stage pressure gauges
- Low oil shutdown switch
- High air pressure shutdown switch
- Manual or automatic drain valves
- Dimensions (Direct Drive) 65" x 45" x 54" high, Weight 2800 #